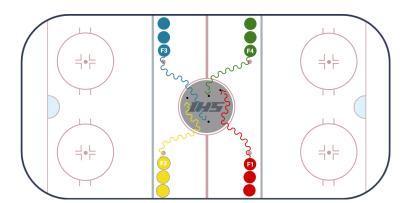

## Description

Split up players into four equal lines and have them line up at each neutral zone dot with pucks. On the whistle, first player from each line skates into the center circle with a puck. There will be four players in the center circle stickhandling and controlling the puck. On the next whistle the four player skate to the end of the line diagonal from the line where they came from. At the same time the next players from each line skate into the center circle doing the same thing. Players should focus on controlling the puck with their head up. Encourage players to be creative.