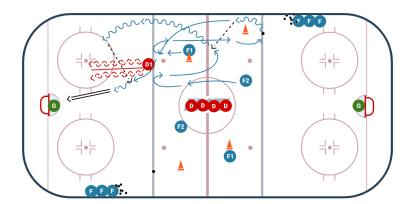

## Description

The two forwards in this drill start by sprinting up to the blue line, making a tight control turn towards the outside, then skating back to their respective cone and making another tight control turn. Player 1 picks up the puck as they turn around the cone to the outside. Player 2 supports player 1 with good timing and space and receives either a direct pass or a chip off the wall. The forwards then attack the defense in a 2 on 1 situation.

The defense start on the blue line and explode backwards to the dot. At the dot they skate forwards to the bule line, transistion to the inside, then play the 2 on 1 back towards the net.