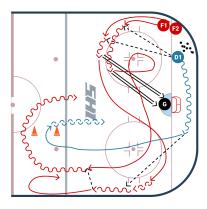

## Eagles Half Ice 2 on 1

Description

This is a variation of the Eagles half ice 1 on 1 drill. Now we add a forward to make it a 2 on 1. The forwards all line up in the corner without pucks. The defense line up just inside the forwards with the pucks as shown in the diagram. To start the drill F1 skates up along the boards and receives a pass from D1. F1 receives the pass, skates around the circle and takes a shot on net. F1 then continues around the circle. F2 follows F1 out of the corner and also receives a pass from D1 out of the corner. After their shot, F2 transisions around the bottom of the other circle to receive a breakout pass from D1. F1 times their break into the slot to receive a pass from F2. F1 and F2 then continue outside the blue line and transition back against D1 in a 2 on 1 situation.